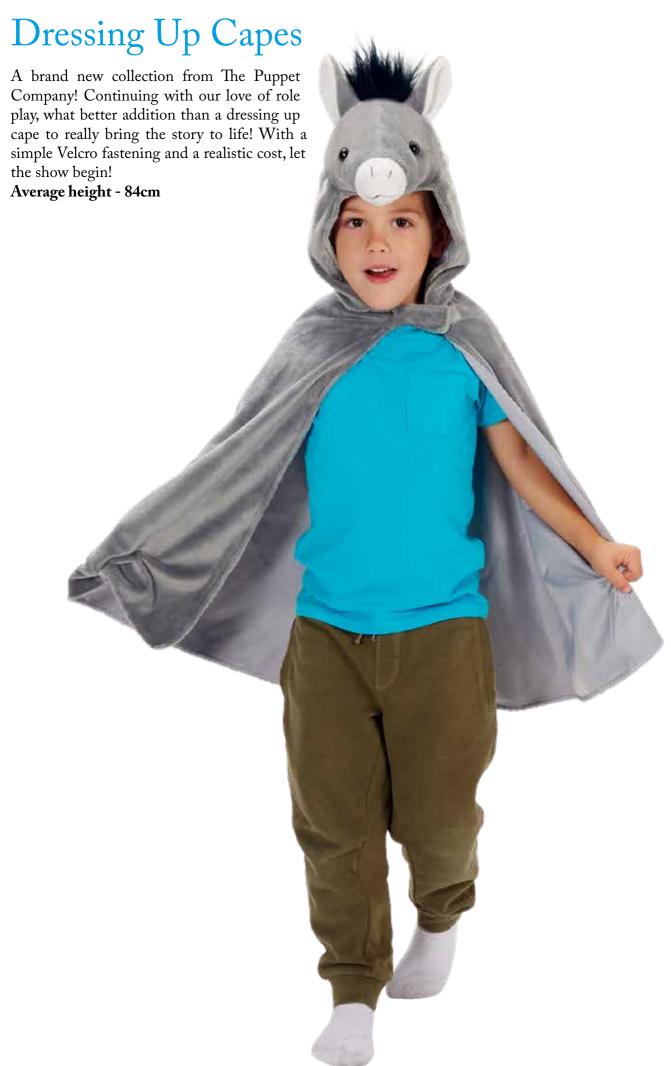

## Story Teller Hand Puppets

New for this year are 6 more character hand puppets to compliment our popular Story Teller collection. Designed to fit both a child and adults hand, these puppets allow you to tell your favourite tales, stories and nursery rhymes. **Average height - 38cm** 

# Story Teller Hand Puppets Little Red Riding Hood PC001918 Goldilocks PC001917 Pirate PC001916 Grandma PC001915 **Superhero - Dark Skin Tone** PC001919

Grandad PC001914