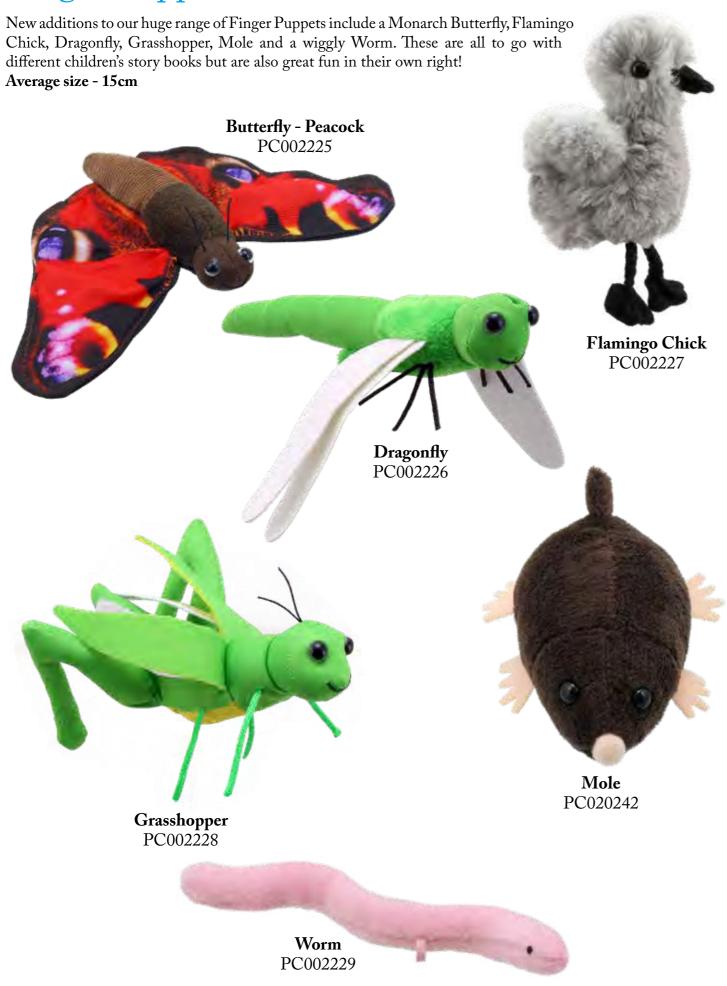

pets



### Large Dragon Heads

Check out the size and fantastic mouth movement of these truly fabulous puppets! Available in two wonderful colours, green and red, with beautiful gold adornments they really are quite spectacular and perfect for all Dragon lovers!

Average height - 43cm





## Story Teller Hand Puppets

New for this year are 6 more character hand puppets to compliment our popular Story Teller collection. Designed to fit both a child and adults hand, these puppets allow you to tell your favourite tales, stories and nursery rhymes. **Average height - 38cm** 



# Story Teller Hand Puppets Little Red Riding Hood PC001918 Goldilocks PC001917 Pirate PC001916 Grandma PC001915 **Superhero - Dark Skin Tone** PC001919

Grandad PC001914

### Puppet Buddies





#### Finger Puppets



#### Hide-Away Dinosaur House

An excellent addition to our Hide-Away collection is this set of Dinosaurs complete with their own carrying case. The dinosaurs are free standing puppets with each one having a finger loop to control them. They are also available to purchase separately if one should run away!





12

#### **Enchanted Dragons**



#### Time for Stories Puppets

Another group of puppets originally developed to accompany story books which also make a great addition to any puppet collection. Who doesn't like a large troll to tell stories such as Billy Goats Gruff? How about a large spider to sing Incy Wincy Spider with? Finally, an Elephant with a posable trunk – what will we think of next?



#### Large Creatures - Snake

This is a seriously large snake that is big enough for