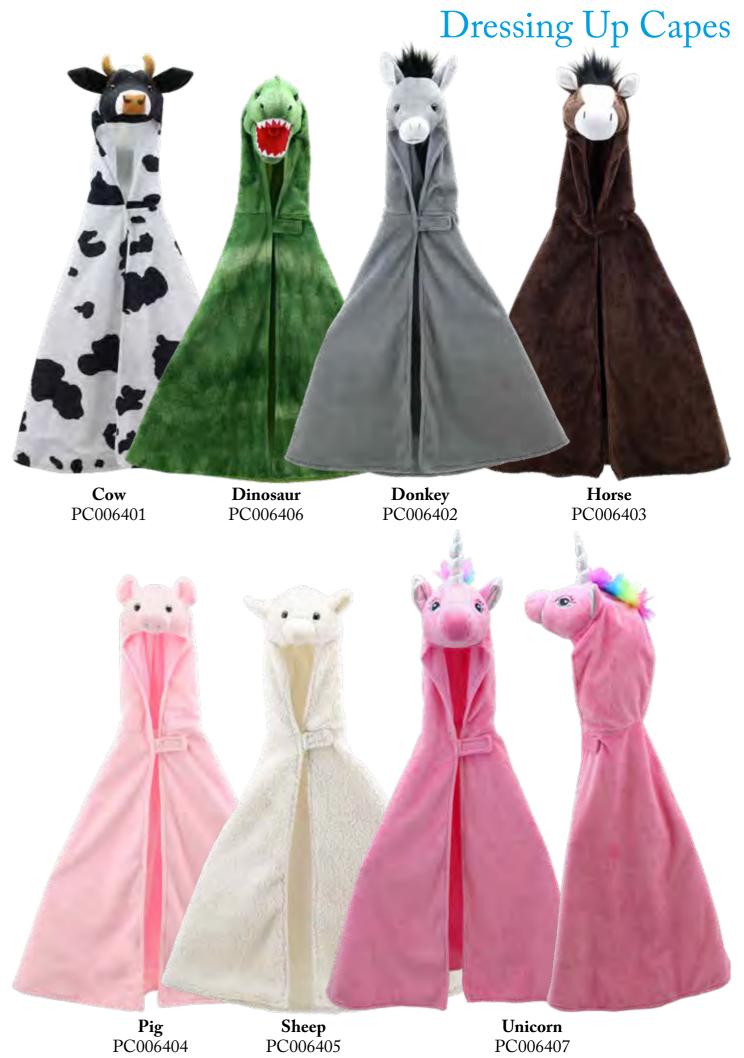

## Story Teller Hand Puppets

New for this year are 6 more character hand puppets to compliment our popular Story Teller collection. Designed to fit both a child and adults hand, these puppets allow you to tell your favourite tales, stories and nursery rhymes. **Average height - 38cm** 

# Story Teller Hand Puppets Little Red Riding Hood PC001918 Goldilocks PC001917 Pirate PC001916 Grandma PC001915 **Superhero - Dark Skin Tone** PC001919

Grandad PC001914