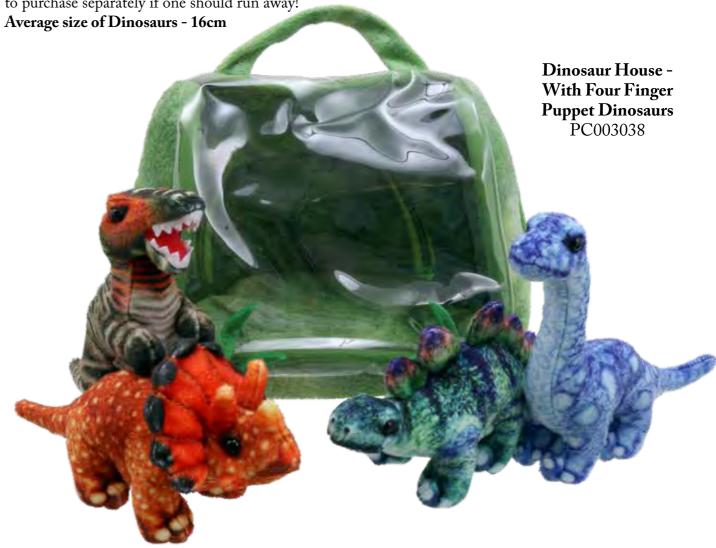

#### Hide-Away Dinosaur House

An excellent addition to our Hide-Away collection is this set of Dinosaurs complete with their own carrying case. The dinosaurs are free standing puppets with each one having a finger loop to control them. They are also available to purchase separately if one should run away!