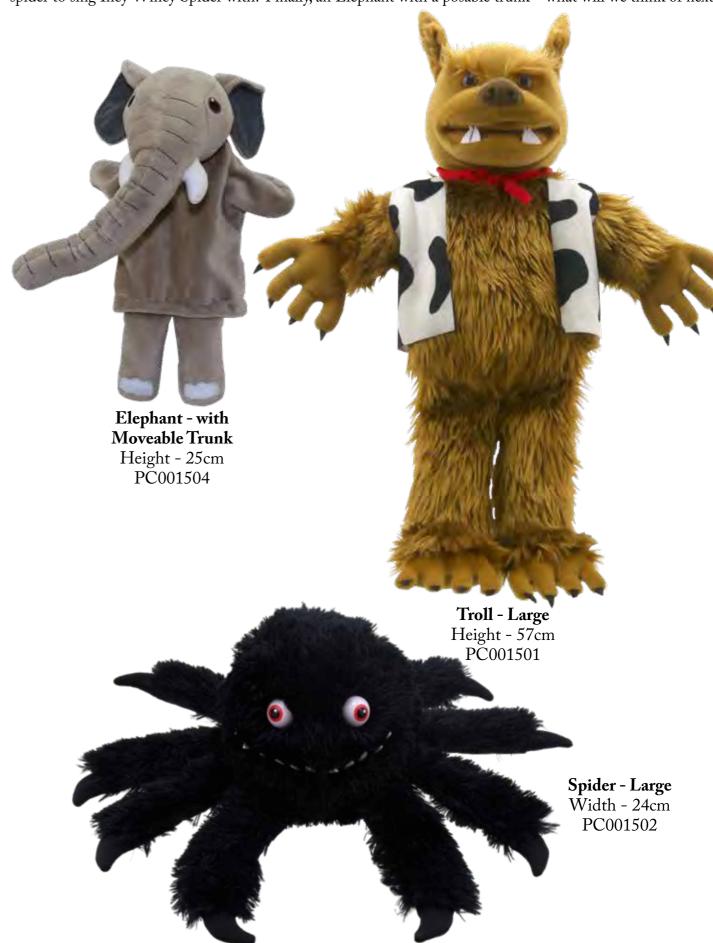

#### Time for Stories Puppets

Another group of puppets originally developed to accompany story books which also make a great addition to any puppet collection. Who doesn't like a large troll to tell stories such as Billy Goats Gruff? How about a large spider to sing Incy Wincy Spider with? Finally, an Elephant with a posable trunk – what will we think of next?