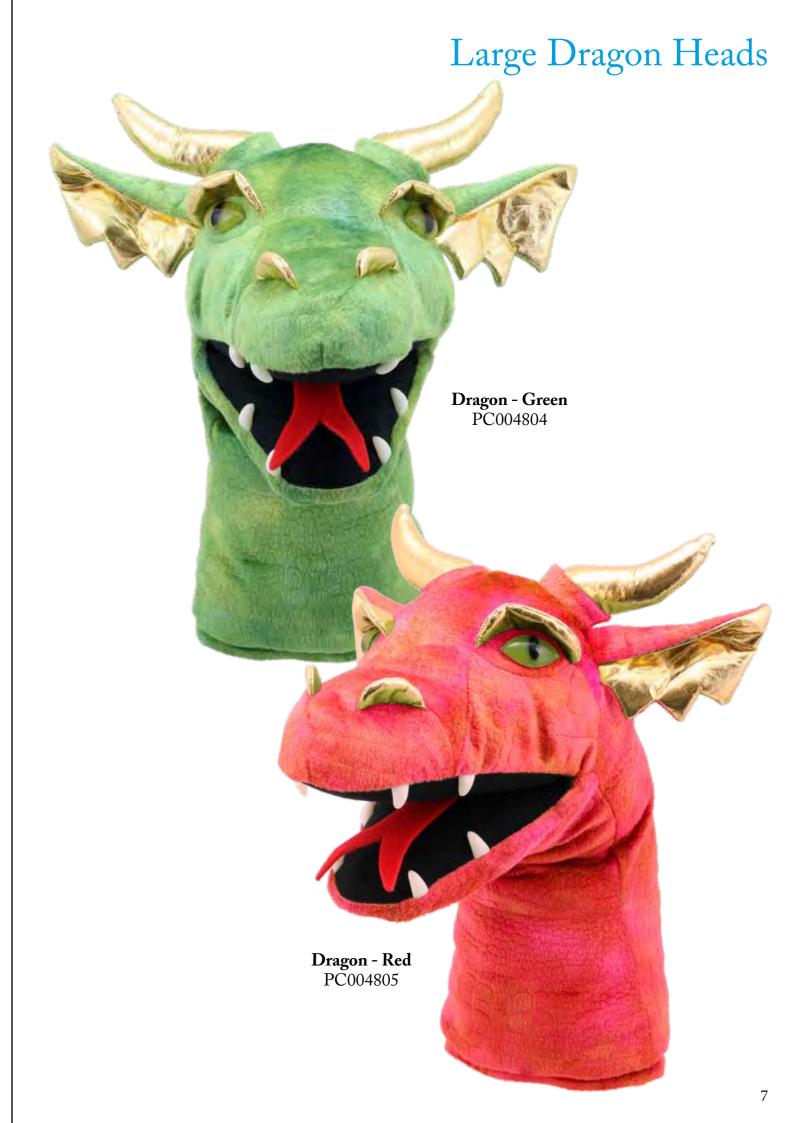

### Large Dragon Heads

Check out the size and fantastic mouth movement of these truly fabulous puppets! Available in two wonderful colours, green and red, with beautiful gold adornments they really are quite spectacular and perfect for all Dragon lovers!

Average height - 43cm