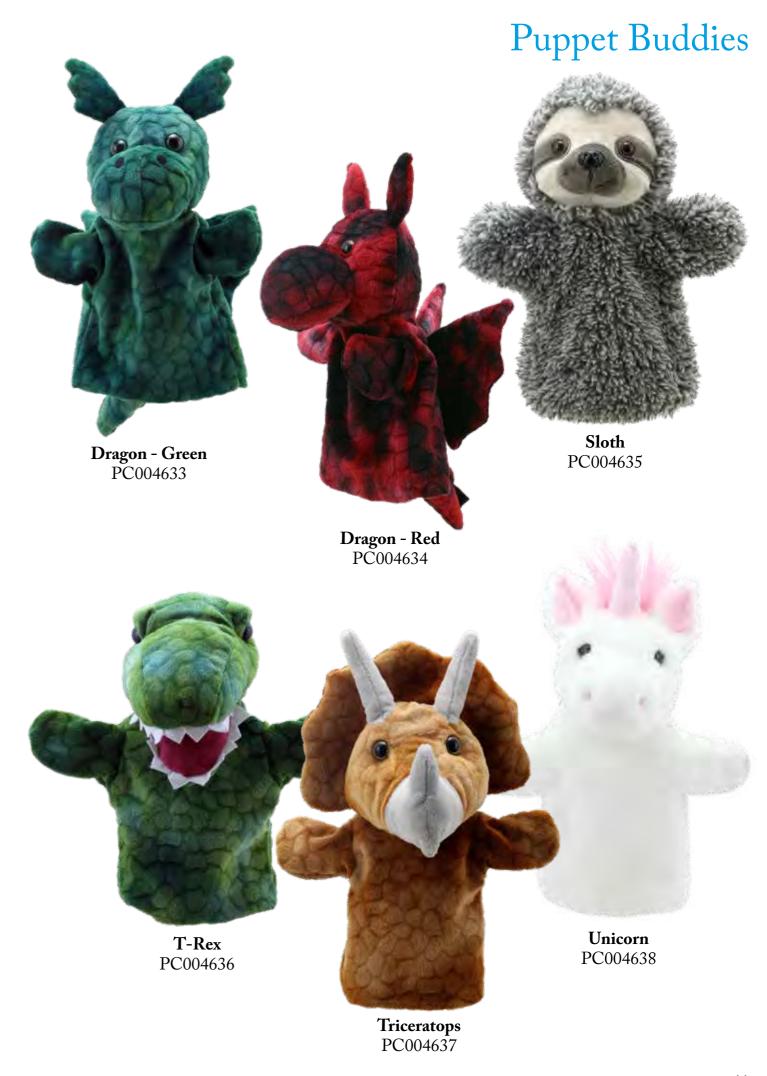

Story Teller Finger Puppets



### Large Dragon Heads

Check out the size and fantastic mouth movement of these truly fabulous puppets! Available in two wonderful colours, green and red, with beautiful gold adornments they really are quite spectacular and perfect for all Dragon lovers!

Average height - 43cm





## Story Teller Hand Puppets

New for this year are 6 more character hand puppets to compliment our popular Story Teller collection. Designed to fit both a child and adults hand, these puppets allow you to tell your favourite tales, stories and nursery rhymes. **Average height - 38cm** 



# Story Teller Hand Puppets Little Red Riding Hood PC001918 Goldilocks PC001917 Pirate PC001916 Grandma PC001915 **Superhero - Dark Skin Tone** PC001919

Grandad PC001914

### Puppet Buddies





#### Finger Puppets



#### Hide-Away Dinosaur House

An excellent addition to our Hide-Away collection is this set of Dinosaurs complete with their own carrying case. The dinosaurs are free standing puppets with each one having a finger loop to control them. They are also available to purchase separately if one should run away!





12

#### **Enchanted Dragons**



#### Time for Stories Puppets

Another group of puppets originally developed to accompany story books which also make a great addition to any puppet collection. Who doesn't like a large troll to tell stories such as Billy Goats Gruff? How about a large spider to sing Incy Wincy Spider with? Finally, an Elephant with a posable trunk – what will we think of next?



#### Large Creatures - Snake

This is a seriously large snake