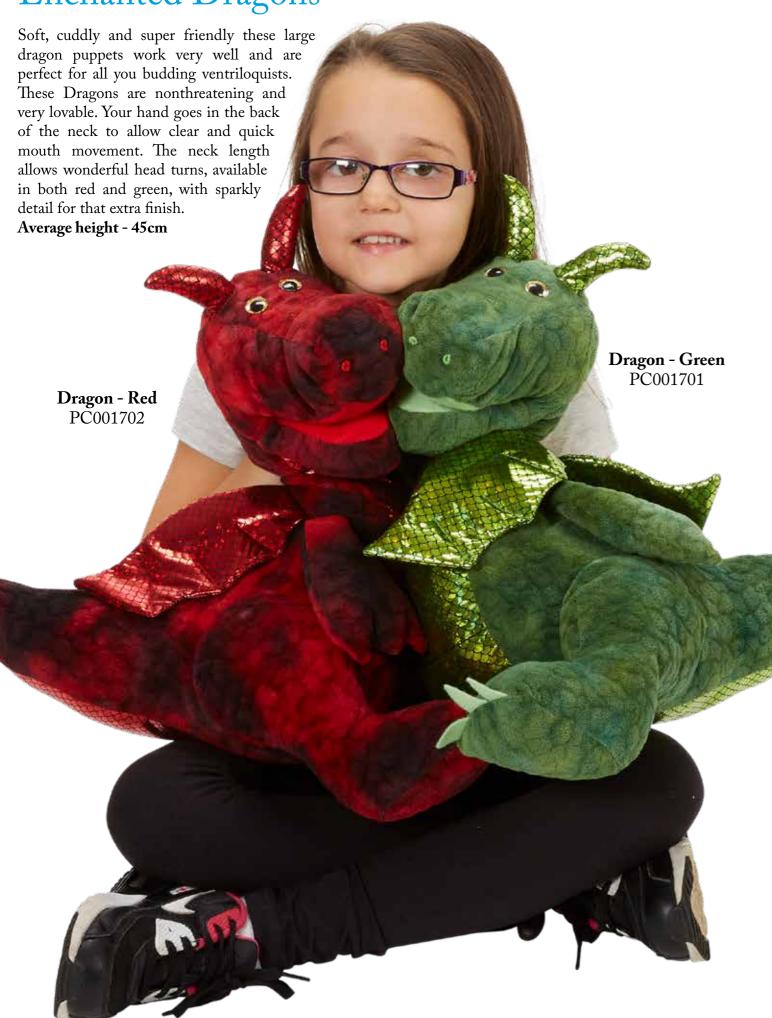

ore character hand puppets to compliment our popular Story Teller collection. Designed to fit both a child and adults hand, these puppets allow you to tell your favourite tales, stories and nursery rhymes. **Average height - 38cm** 



# Story Teller Hand Puppets Little Red Riding Hood PC001918 Goldilocks PC001917 Pirate PC001916 Grandma PC001915 **Superhero - Dark Skin Tone** PC001919

Grandad PC001914

### Puppet Buddies





#### Finger Puppets



#### Hide-Away Dinosaur House

An excellent addition to our Hide-Away collection is this set of Dinosaurs complete with their own carrying case. The dinosaurs are free standing puppets with each one having a finger loop to control them. They are also available to purchase separately if one should run away!





12

#### **Enchanted Dragons**



#### Time for Stories Puppets

Another group of puppets originally developed to accompany story books which also make a great addition to any puppet collection. Who doesn't like a large troll to tell stories such as Billy Goats Gruff? How about a large spider to sing Incy Wincy Spider with? Finally, an Elephant with a posable trunk – what will we think of next?



#### Large Creatures - Snake

This is a seriously large snake that is big enough for an adult hand and has fantastic mouth movement. With really excellent construction this is a huge armful of hissing snake – certainly not for Ophidiophobia sufferers! **Average Length - 172cm** 



The Puppet Company Ltd.
Units 2-4 Cam Centre
Wilbury Way
Hitchin
Hertfordshire
SG4 0TW
United Kingdom

Tel: +44 (0) 1462 446040 Fax: +44 (0) 1462 44