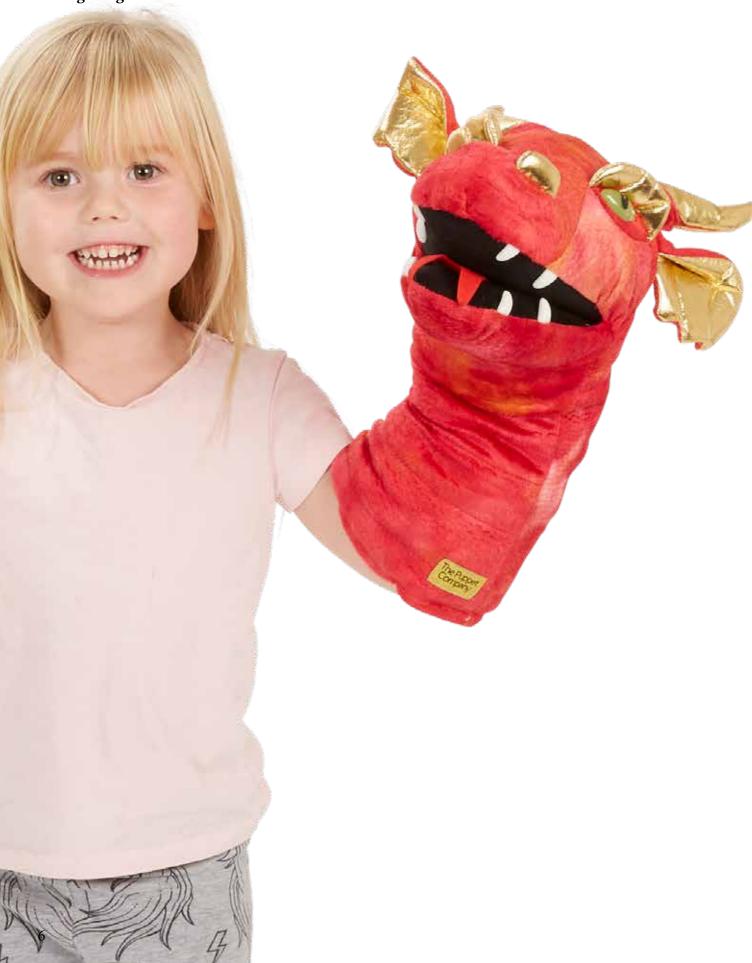

### Large Dragon Heads

Check out the size and fantastic mouth movement of these truly fabulous puppets! Available in two wonderful colours, green and red, with beautiful gold adornments they really are quite spectacular and perfect for all Dragon lovers!

Average height - 43cm