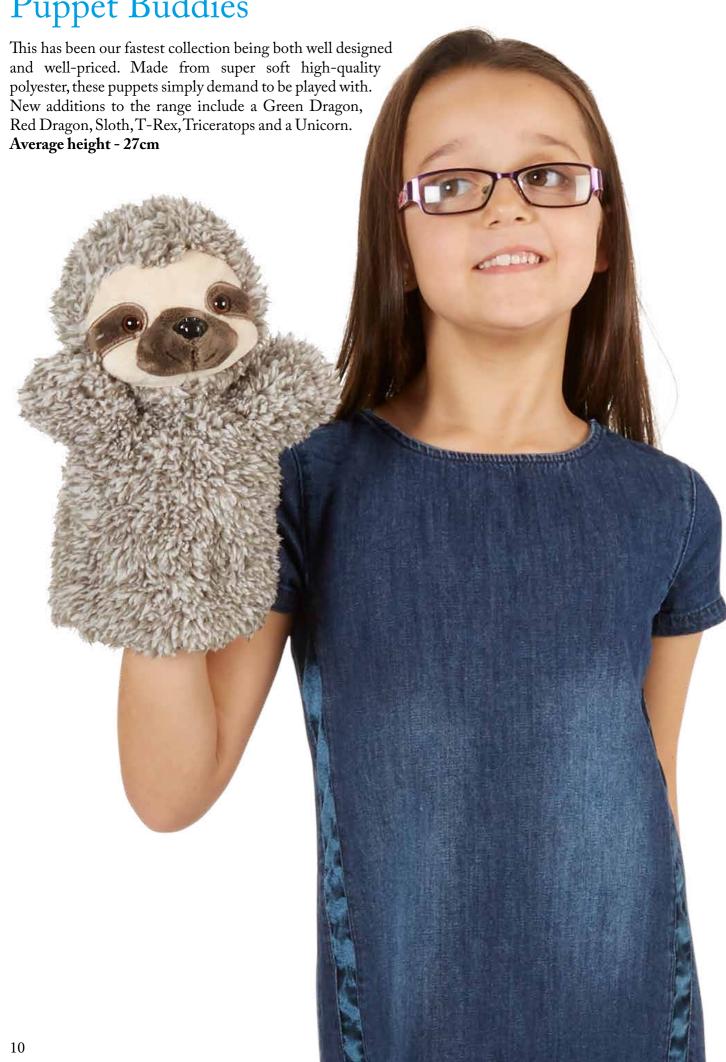

Story Teller Finger Puppets



### Large Dragon Heads

Check out the size and fantastic mouth movement of these truly fabulous puppets! Available in two wonderful colours, green and red, with beautiful gold adornments they really are quite spectacular and perfect for all Dragon lovers!

Average height - 43cm





## Story Teller Hand Puppets

New for this year are 6 more character hand puppets to compliment our popular Story Teller collection. Designed to fit both a child and adults hand, these puppets allow you to tell your favourite tales, stories and nursery rhymes. **Average height - 38cm** 



# Story Teller Hand Puppets Little Red Riding Hood PC001918 Goldilocks PC001917 Pirate PC001916 Grandma PC001915 **Superhero - Dark Skin Tone** PC001919

Grandad PC001914

### Puppet Buddies





#### Finger Puppets



#### Hide-Away Dinosaur House

An excellent addition to our Hide-Away collection is this set of Dinosaurs complete with their own carrying case. The dinosaurs are free standing puppets with each one having a finger loop to control them. They are also available to purchase separately if one should run away!





12

#### **Enchanted Dragons**



#### Time for Stories Puppets

Another group of puppets originally developed to accompany story books which also make a great addition to any puppet collection. Who doesn't like a large troll to tell stories such as Billy Goats Gruff? How about a large spider to sing Incy Wincy Spider with? Finally, an Elephant with a posable trunk – what will we think of next?



#### Large Creatures - Snake

This is a seriously large sna