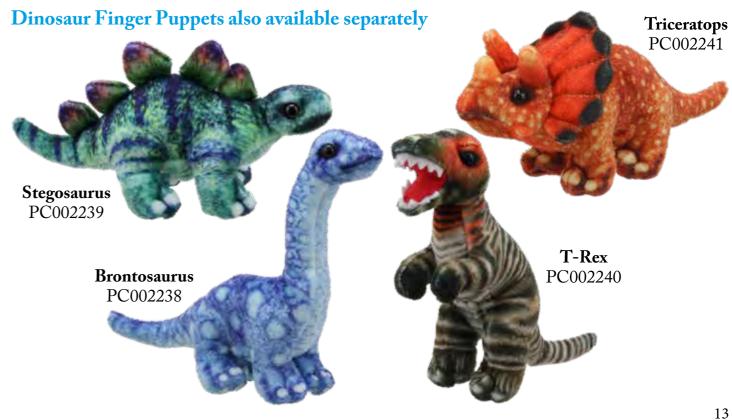

#### Hide-Away Dinosaur House

An excellent addition to our Hide-Away collection is this set of Dinosaurs complete with their own carrying case. The dinosaurs are free standing puppets with each one having a finger loop to control them. They are also available to purchase separately if one should run away!