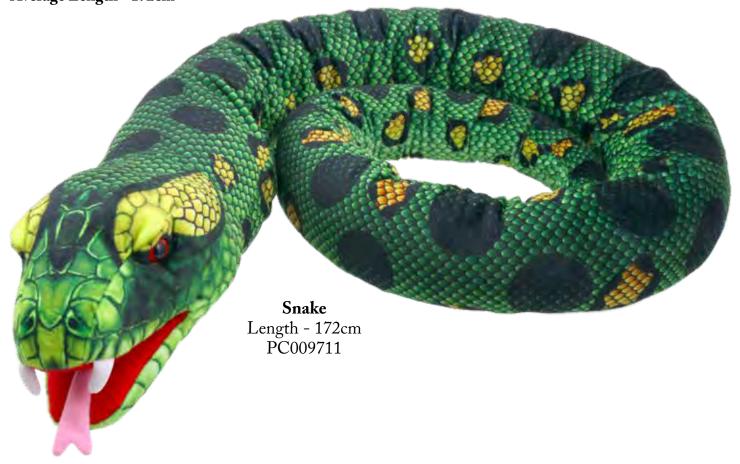

#### Large Creatures - Snake

This is a seriously large snake that is big enough for an adult hand and has fantastic mouth movement. With really excellent construction this is a huge armful of hissing snake – certainly not for Ophidiophobia sufferers! **Average Length - 172cm** 