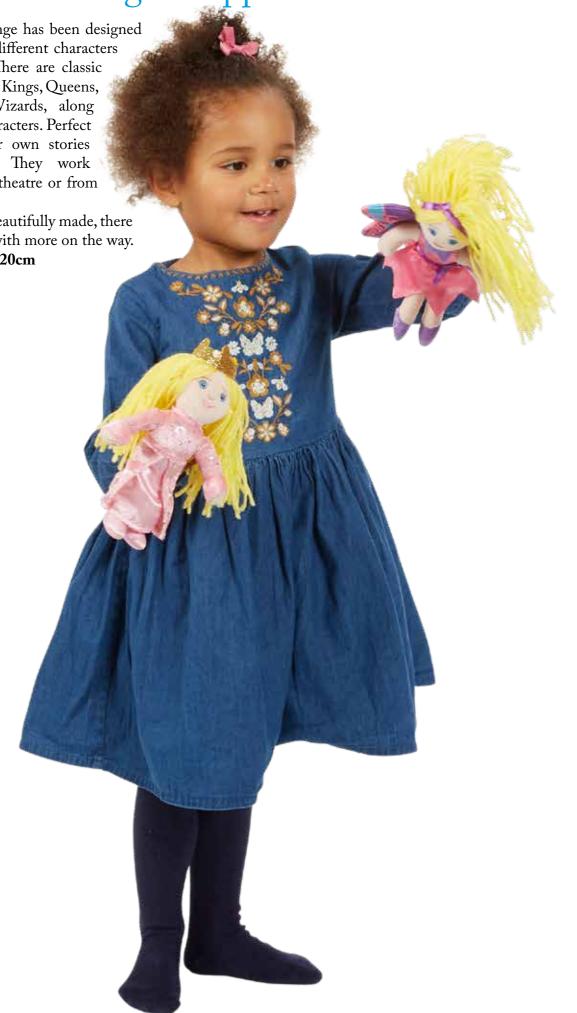

Story Teller Finger Puppets

This extensive range has been designed to create lots of different characters for storytelling. There are classic characters such as Kings, Queens, Witches and Wizards, along with 8 family characters. Perfect for creating your own stories and adventures. They work well in a puppet theatre or from behind the sofa! Easy to use and beautifully made, there are 15 to collect with more on the way. Average height - 20cm

Story Teller Finger Puppets