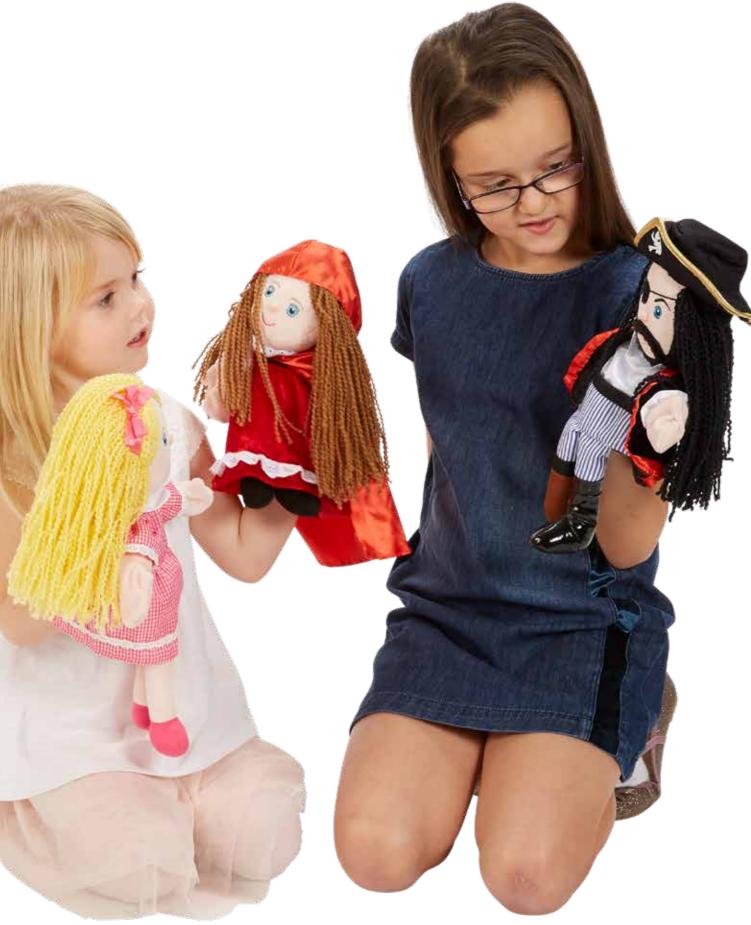

## Story Teller Hand Puppets

New for this year are 6 more character hand puppets to compliment our popular Story Teller collection. Designed to fit both a child and adults hand, these puppets allow you to tell your favourite tales, stories and nursery rhymes. **Average height - 38cm** 

# Story Teller Hand Puppets Little Red Riding Hood PC001918 Goldilocks PC001917 Pirate PC001916 Grandma PC001915 **Superhero - Dark Skin Tone** PC001919

Grandad PC001914