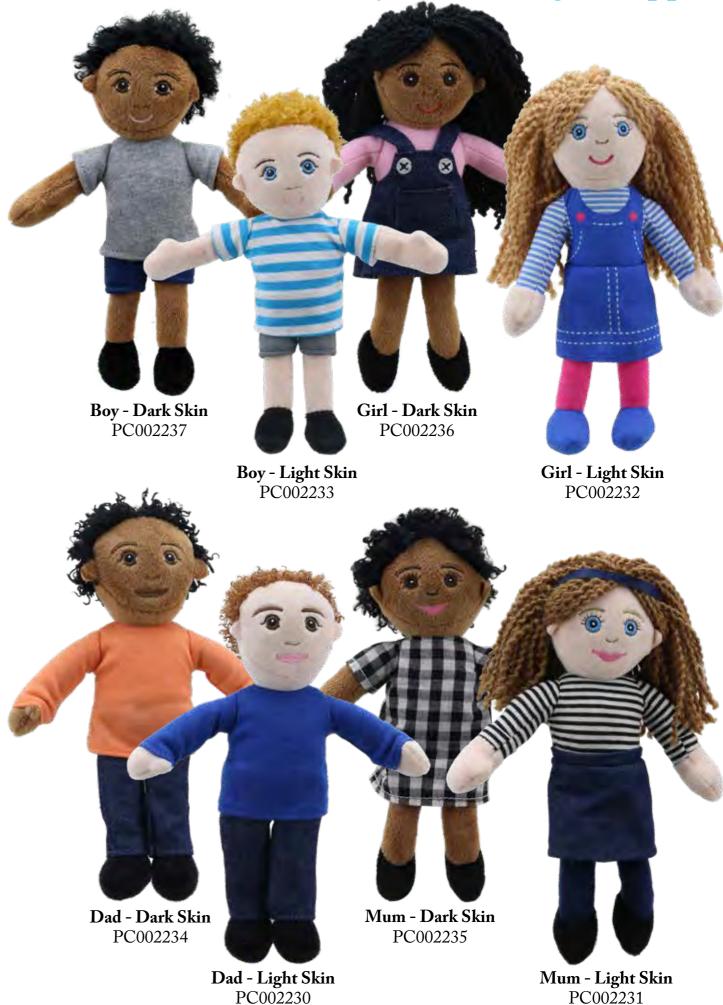

Story Teller Finger Puppets

This extensive range has been designed to create lots of different characters for storytelling. There are classic characters such as Kings, Queens, Witches and Wizards, along with 8 family characters. Perfect for creating your own stories and adventures. They work well in a puppet theatre or from behind the sofa! Easy to use and beautifully made, there are 15 to collect with more on the way. Average height - 20cm

Story Teller Finger Puppets